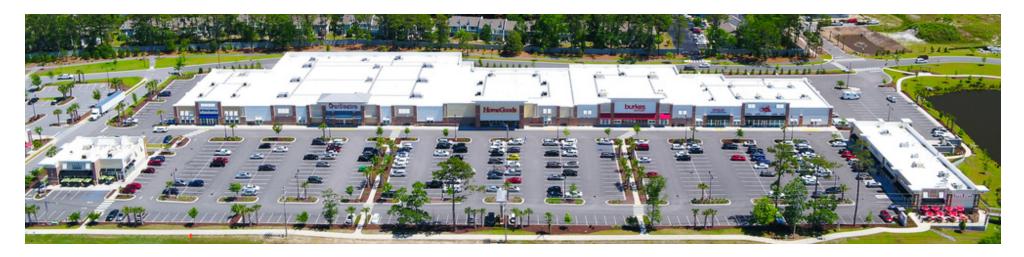

### **PROPERTY OVERVIEW**

The City of North Myrtle Beach is giving residents and vacationers even more reasons to shop local with the opening of the new 368,000 sq. ft. Coastal North Town Center. With more than 21 stores calling this new town center "home," shoppers will have access to stores not found anywhere else in the Grand Strand region. The largest anchor store, Dick's Sporting Goods, was first to open with PetSmart and Publix following. The Publix will be one of the first of two opening in the Grand Strand area.

#### **PROPERTY HIGHLIGHTS**

- Excellent visibility and direct access onto Highway 17
- 0.5 mile to Gator Hole Plaza anchored by Home Depot and Walmart
- · Located on HWY 17 & near SC 65 on the site that was formerly Robbers Roost Golf Course
- · Located in a retail power center that includes burkes, HomeGoods, Burlington Coat Factory, Hobby Lobby, Dick's Sporting Goods, PetSmart, Ross, Ulta, TJ Maxx, Publix, and more
- North Myrtle Beach welcomes 19 million visitors annually generating approximately \$6.5 billion in revenue
- · Myrtle Beach's population grew by roughly 3.8% from July 2017 to July 2018, making the coastal South Carolina metropolitan area the second fastest-growing market in the country for the fifth consecutive year among all metropolitan areas accounted for by the Census Bureau