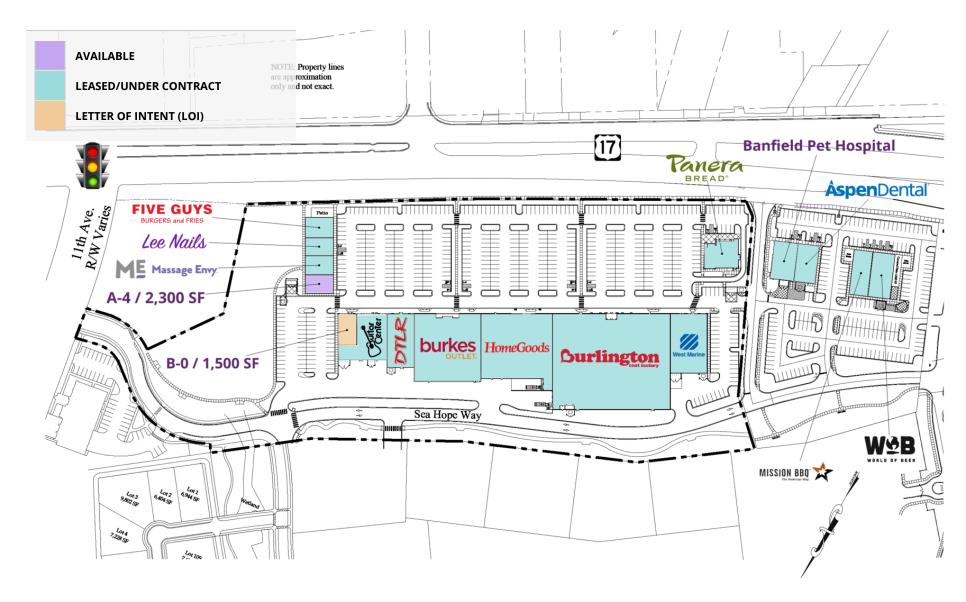

### **OFFERING SUMMARY**

| Horry                      |
|----------------------------|
| 1,500 - 2,300              |
| 3                          |
| Contact Broker for Details |
| 38.58 Acres                |
| 470,000                    |
| Commercial                 |
| 47,000                     |
| Hwy 17                     |
| \$63,298                   |
|                            |

#### **PROPERTY HIGHLIGHTS**

- Excellent visibility and direct access onto Highway 17
- 0.5 mile to Gator Hole Plaza anchored by Home Depot and Walmart
- · Located on HWY 17 & near SC 65 on the site that was formerly Robbers Roost Golf Course
- · Located in a retail power center that includes burkes, HomeGoods, Burlington Coat Factory, Hobby Lobby, Dick's Sporting Goods, PetSmart, Ross, Ulta, TJ Maxx, Publix, and more
- North Myrtle Beach welcomes 19 million visitors annually generating approximately \$6.5 billion in revenue
- · Myrtle Beach's population grew by roughly 3.8% from July 2017 to July 2018, making the coastal South Carolina metropolitan area the second fastest-growing market in the country for the fifth consecutive year among all metropolitan areas accounted for by the Census Bureau